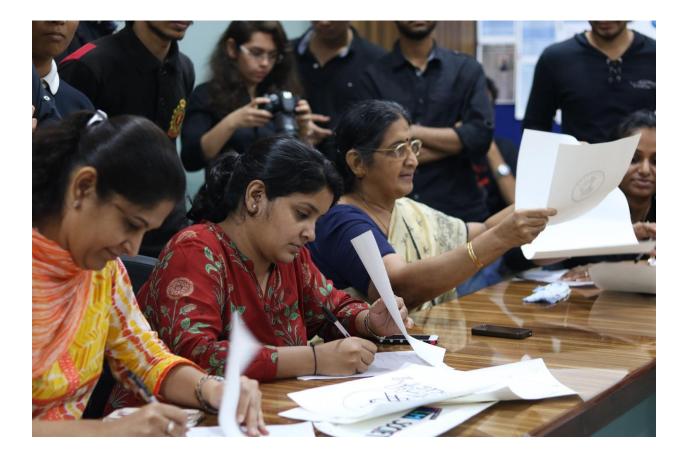

The second event called, 'LOGO CREATIVE', was conducted in the conference room on the ground floor. In the distinguished judges panel, we had Dr. NEELA NAIR, Dr. CHARU BHURAT, Ms. ROHINI BADHEKA who vibrantly encouraged the enthusiasm shown by the participants. The thirteen participants were tasked with preparing a new logo for FILM SOCIETY of Mithibai College. Rules were explained to the participants and the event began in full swing. The participants were given exactly 20 minutes to prepare the logo design following which they had to give a presentation for the same. The presentation was followed by the PRIZE DISTRIBUTION ceremony. The participants who secured the top 3 positions were felicitated with certificates and prizes. And with this, 'LET'S GO IT'S LOGO', a brainchild of the Commerce Association of Mithibai College, the first project of its advertising fest, 'RECLAMO' 2016-17 came to an end.