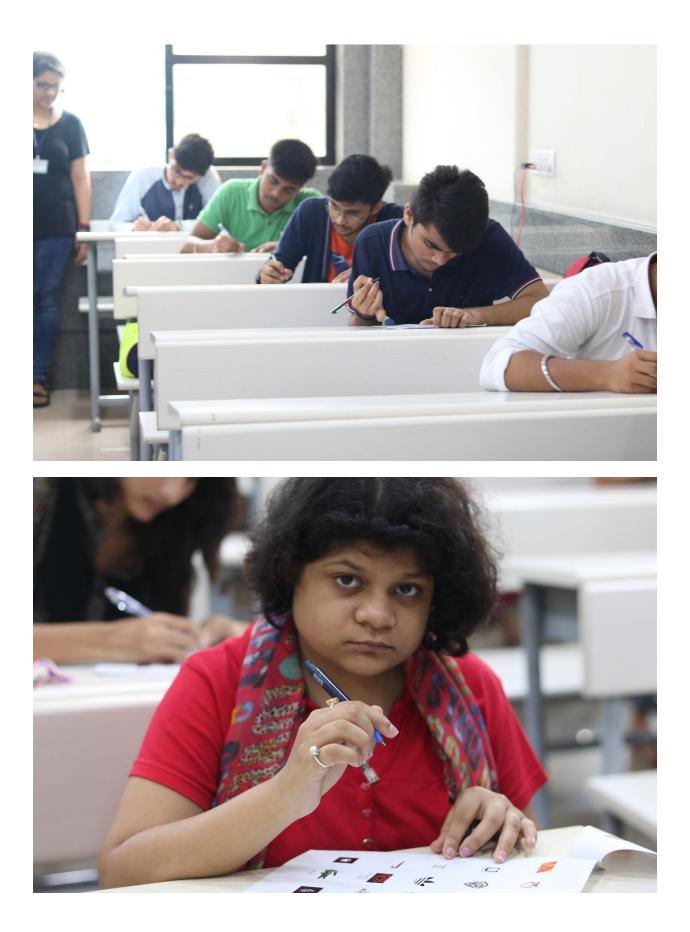

The event was conducted in a comfortable classroom on the fourth floor of Annex Wing of the college (ROOM NO. 404 & 405). The first event called 'LOGO QUIZ' had 107 participants who had to identify the correct 52 logos in about 10 minutes. The logos selected for this were chosen from diverse sectors. The top 3 students were felicitated with certificates and gifts.