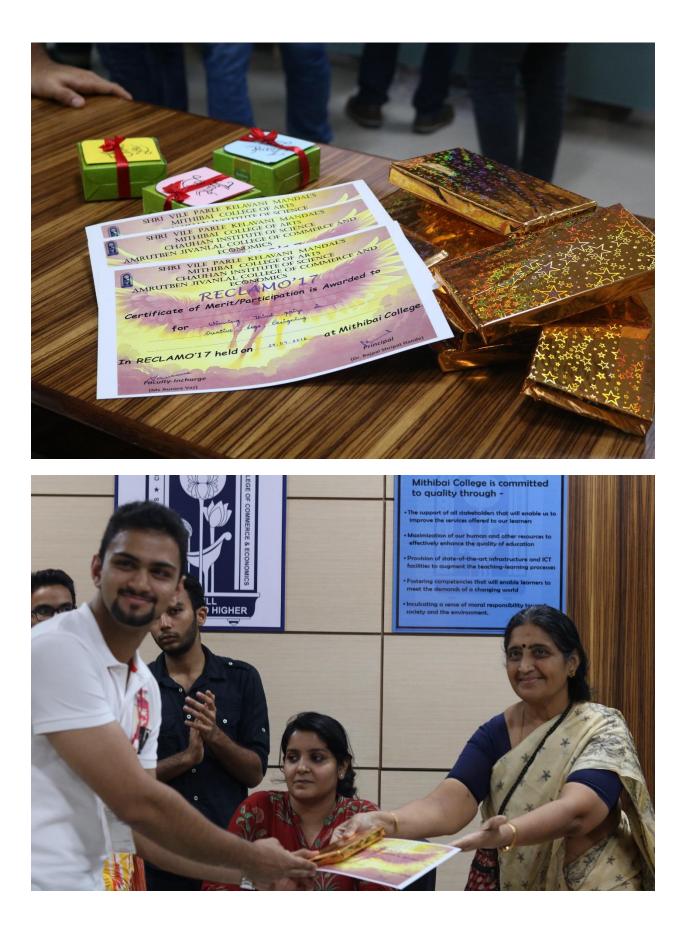

The event was conducted in a comfortable classroom on the fourth floor of Annex Wing of the college (ROOM NO. 404 & 405). The first event called 'LOGO QUIZ' had 107 participants who had to identify the correct 52 logos in about 10 minutes. The logos selected for this were chosen from diverse sectors. The top 3 students were felicitated with certificates and gifts.

The second event called, 'LOGO CREATIVE', was conducted in the conference room on the ground floor. In the distinguished judges panel, we had Dr. NEELA NAIR, Dr. CHARU BHURAT, Ms. ROHINI BADHEKA who vibrantly encouraged the enthusiasm shown by the participants. The thirteen participants were tasked with preparing a new logo for FILM SOCIETY of Mithibai College. Rules were explained to the participants and the event began in full swing. The participants were given exactly 20 minutes to prepare the logo design following which they had to give a presentation for the same. The presentation was followed by the PRIZE DISTRIBUTION ceremony. The participants who secured the top 3 positions were felicitated with certificates and prizes. And with this, 'LET'S GO IT'S LOGO', a brainchild of the Commerce Association of Mithibai College, the first project of its advertising fest, 'RECLAMO' 2016-17 came to an end.